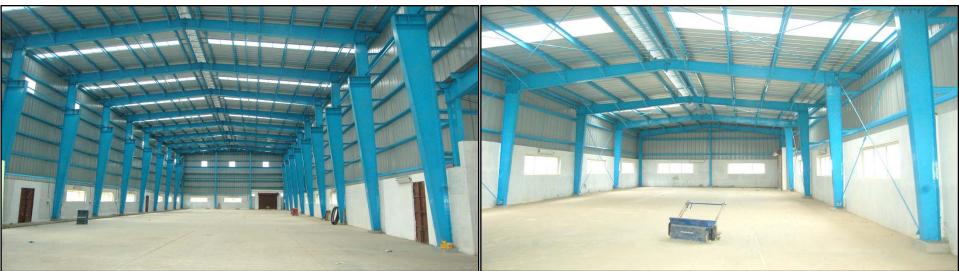

# Ready Built Facility - Sparrow Television Pvt. Ltd.

**Entrance** 

Production Hall: Height 24', Area 7,200 sq ft

Main Production Hall: Height 34', Area 14,400 sq ft

Production Hall: Height 24', Area 4,200 sq ft

#### **Construction Details**

- 26,000 sq ft built-up area
- Main production hall:
  - Height:34 ft
  - Area:14,400 sq ft
- Other areas:
  - Height: 24 ft
  - Area: 11,400 sq ft
- Built 1.2 mts from grnd
- 5 shutter locations
- 3 Bays and 2 ramps
- Heavy Duty PCC Floor
- 20 mts road both sides