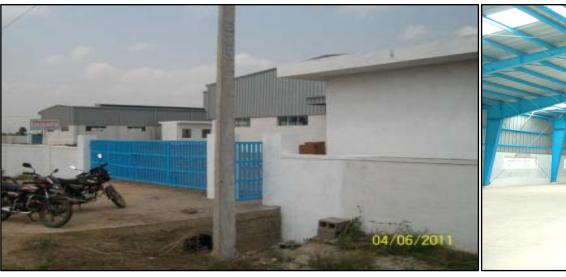

# Ready Built Facility - Sparrow Television Pvt. Ltd.

**Entrance** 

Production Hall: Height 24', Area 7,200 sq ft

Main Production Hall: Height 34', Area 14,400 sq ft

Production Hall: Height 24', Area 4,200 sq ft

#### **Property Details**

- DV 4/1 SIPCOT Hi-Tech SEZ, Sriprembuddur
- 2 Acre Corner Plot
- 26000 sq ft builtup area
- Ready to use possession

#### **Construction Details**

- 26,000 sq ft built-up area
- Main production hall:
  - Height:34 ft
  - Area:14,400 sq ft
- Other areas:
  - Height: 24 ft
  - Area: 11,400 sq ft
- Built 1.2 mts from grnd
- 5 shutter locations
- 3 Bays and 2 ramps
- Heavy Duty PCC Floor
- 20 mts road both sides