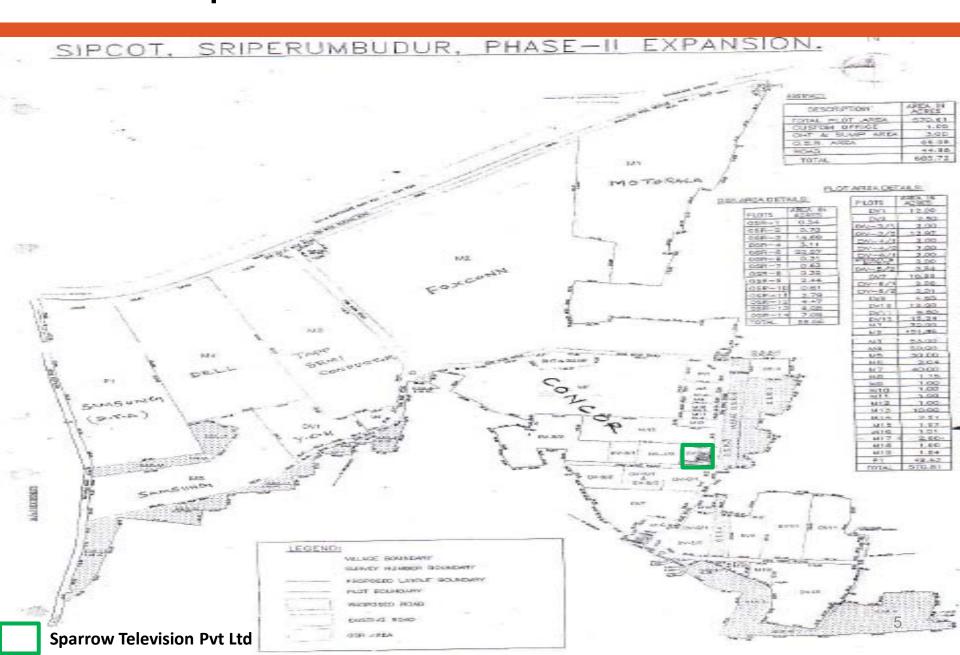

# Location - Sparrow Television Pvt. Ltd.

# Why SIPCOT Hi-Tech SEZ, Sriprembuddur, Chennai?

- ☐ Be where your consumers are:
  - ➤ SIPCOT is the home to global electronic/IT/hardware manufacturers namely NOKIA, Motorola, Flextronics, Samsung, DELL, Foxconn etc.
- Close proximity to <u>proposed</u> New International Airport
- □ Ideal for mobile phone or IT products manufacturing for supply to domestic market (SEZ benefits under WTO listed items)
- ☐ Grow and Optimize your supply networks:
  - Serve global consumer brands
  - Ideal for Electronic Component Suppliers (Mfg, Assembly, Warehousing & Plastic Molding) as OEM's /EMS units are already functional
  - > Economies of Scale: Improved performance & collaboration
- ☐ Enjoy benefits extended by the Special Economic Zone
  - For details refer: <a href="http://www.mepz.gov.in/home.asp">http://www.mepz.gov.in/home.asp</a>

#### **Property Details**

- DV 4/1 SIPCOT Hi-Tech SEZ, Sriprembuddur
- 2 Acre Corner Plot
- 26000 sq ft builtup area
- Ready to use possession